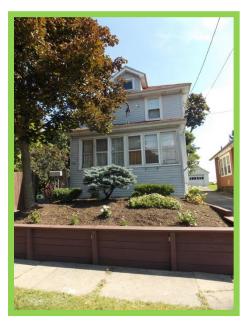

Completed Jobs
Painted Foundation, Railing & Stairs
Removed Tree & Bushes
Sealed Driveway

After

Completed Jobs
Landscaped Hedges
Stained Retaining Wall
Landscaped & Mulched Raised Beds
Painted Steps & Railing