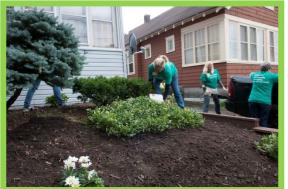

# Completed Jobs Planted Flowers and Shrubs Mulched

Opportunity HeadQuarters Rehabilitation

Before After

Completed Jobs
Painted Foundation
Repaired Planter
Installed New Railing
Painted Railing Red

After

Before Afte