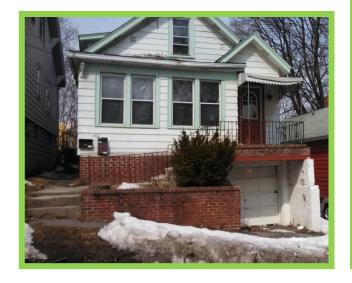

#### Completed Jobs

Painted Foundation Repaired Siding & Railing Replaced House Numbers Trimmed Tree/Flower Pot Sealed Driveway

Before