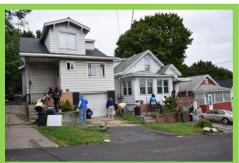

#### BLOCK BLITZ 2014 HIGHLIGHTS

- Made exterior improvements to 37 homes on Culbert St. & Delong Ave on the City of Syracuse's north side.
- Recruited more than 200 volunteers from local businesses, community organizations, schools, and funders.
- Raised approximately \$40,000 through corporate sponsorships, grant awards, and individual donations.