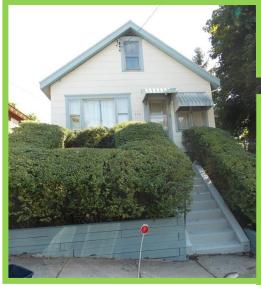

#### Completed Jobs

Painted Foundation Repaired Siding & Railing Replaced House Numbers Trimmed Tree/Flower Pot Sealed Driveway

Before