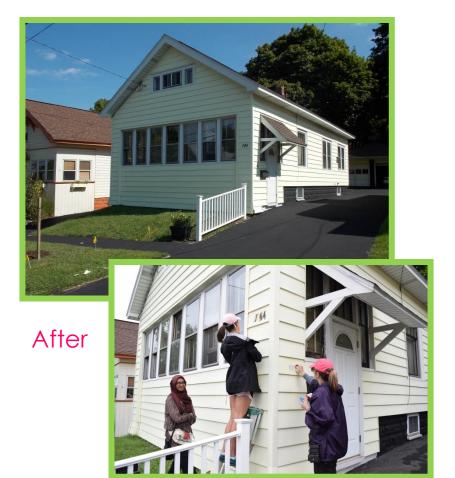

#### Completed Jobs

Painted Foundation Repaired Siding & Railing Replaced House Numbers Trimmed Tree/Flower Pot Sealed Driveway

Before