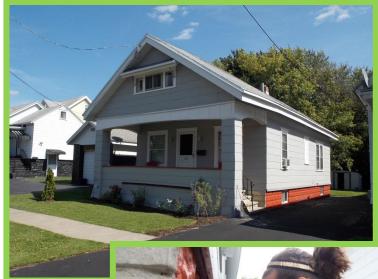

Completed Jobs
Painted Foundation
Repaired Planter
Installed New Railing
Painted Railing Red

Before

After

Completed Jobs
Painted Foundation Red
Landscaped & Mulched
Sealed Driveway

Before After

Completed Jobs
Painted Steps Red
Painted Rails Black
Landscaped & Mulched

Completed Jobs
Painted Foundation, Railing & Stairs
Removed Tree & Bushes
Sealed Driveway

After

Completed Jobs
Landscaped Hedges
Stained Retaining Wall
Landscaped & Mulched Raised Beds
Painted Steps & Railing