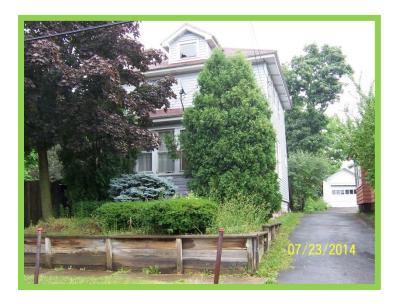

Completed Jobs
Painted Foundation, Railing & Stairs
Removed Tree & Bushes
Sealed Driveway

After

Completed Jobs
Landscaped Hedges
Stained Retaining Wall
Landscaped & Mulched Raised Beds
Painted Steps & Railing