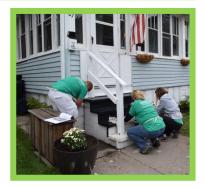

#### Completed Jobs

Painted Foundation Repaired Siding & Railing Replaced House Numbers Trimmed Tree/Flower Pot Sealed Driveway

Before