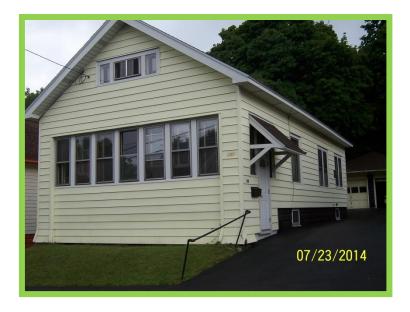

#### Completed Jobs

Painted Foundation Repaired Siding & Railing Replaced House Numbers Trimmed Tree/Flower Pot Sealed Driveway

Before