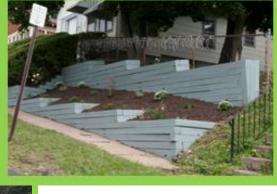

Completed Jobs
Painted Foundation, Railing & Stairs
Removed Tree & Bushes
Sealed Driveway

After

Completed Jobs
Landscaped Hedges
Stained Retaining Wall
Landscaped & Mulched Raised Beds
Painted Steps & Railing