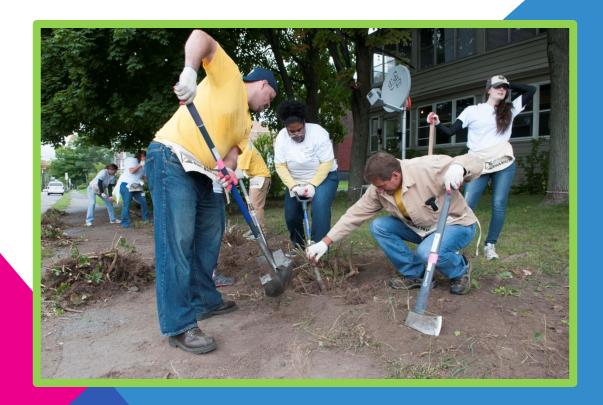

BLOCK BLITZ 2014

#### BLOCK BLITZ 2014 HIGHLIGHTS

- Made exterior improvements to 37 homes on Culbert St. & Delong Ave on the City of Syracuse's north side.
- Recruited more than 200 volunteers from local businesses, community organizations, schools, and funders.
- Raised approximately \$40,000 through corporate sponsorships, grant awards, and individual donations.