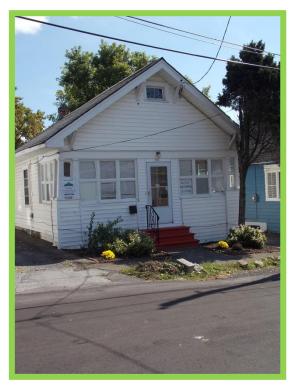

# Completed Jobs Planted Flowers and Shrubs Mulched

Opportunity HeadQuarters Rehabilitation

Before After

Completed Jobs
Painted Foundation
Repaired Planter
Installed New Railing
Painted Railing Red

After

Before Afte