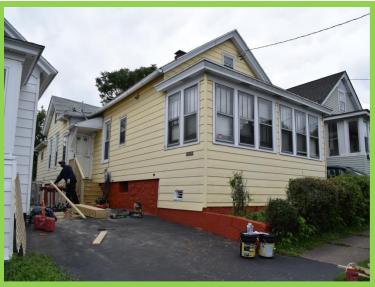

#### Completed Jobs

Painted Foundation Repaired Siding & Railing Replaced House Numbers Trimmed Tree/Flower Pot Sealed Driveway

Before