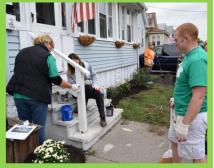

#### Completed Jobs

Painted Foundation Repaired Siding & Railing Replaced House Numbers Trimmed Tree/Flower Pot Sealed Driveway

Before