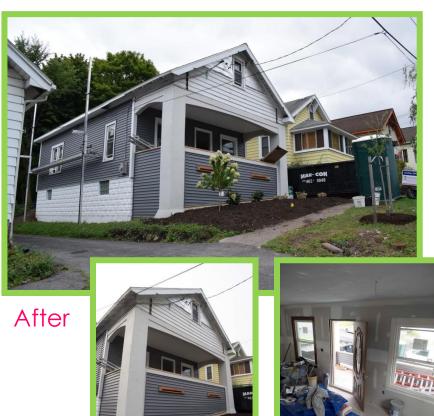

# Completed Jobs Planted Flowers and Shrubs Mulched

Opportunity HeadQuarters Rehabilitation

Before After

Completed Jobs
Painted Foundation
Repaired Planter
Installed New Railing
Painted Railing Red

After

Before Afte