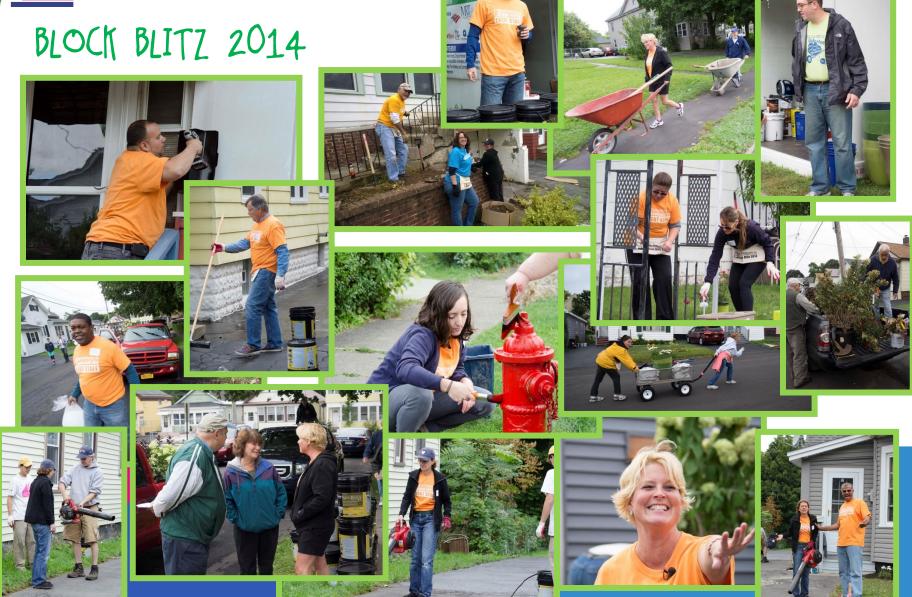

BLOCK BLITZ 2014

#### BLOCK BLITZ 2014 HIGHLIGHTS

- Made exterior improvements to 37 homes on Culbert St. & Delong Ave on the City of Syracuse's north side.
- Recruited more than 200 volunteers from local businesses, community organizations, schools, and funders.
- Raised approximately \$40,000 through corporate sponsorships, grant awards, and individual donations.