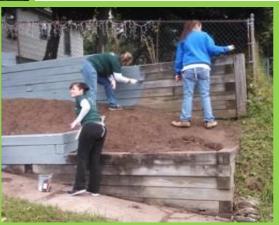

Completed Jobs
Painted Foundation, Railing & Stairs
Removed Tree & Bushes
Sealed Driveway

After

Completed Jobs
Landscaped Hedges
Stained Retaining Wall
Landscaped & Mulched Raised Beds
Painted Steps & Railing