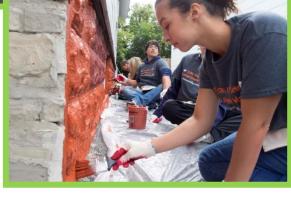

BLOCK BLITZ 2014

#### BLOCK BLITZ 2014 HIGHLIGHTS

- Made exterior improvements to 37 homes on Culbert St. & Delong Ave on the City of Syracuse's north side.
- Recruited more than 200 volunteers from local businesses, community organizations, schools, and funders.
- Raised approximately \$40,000 through corporate sponsorships, grant awards, and individual donations.