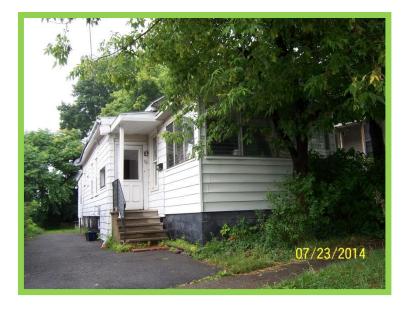

Before After

Completed Jobs
Painted foundation
Sealed driveway
Removed Cedar
Rebuilt Stairs
Painted Fence

Before

After

Completed Jobs
Removed Shrub
Flower Boxes &Pot
Painted Steps & Rail
Planted Flowers & Mulched