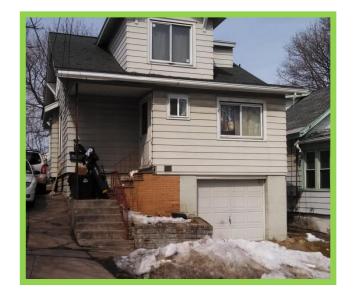

# Completed Jobs Planted Flowers and Shrubs Mulched

Opportunity HeadQuarters Rehabilitation

Before After

Completed Jobs
Painted Foundation
Repaired Planter
Installed New Railing
Painted Railing Red

After

Before Afte

Completed Jobs
Painted Foundation
Repaired Planter
Installed New Railing
Painted Railing Red

Before

After

Completed Jobs
Painted Foundation Red
Landscaped & Mulched
Sealed Driveway

Before After

Completed Jobs
Painted Steps Red
Painted Rails Black
Landscaped & Mulched