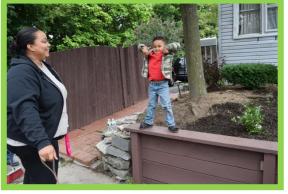

Completed Jobs
Painted Foundation, Railing & Stairs
Removed Tree & Bushes
Sealed Driveway

After

Completed Jobs
Landscaped Hedges
Stained Retaining Wall
Landscaped & Mulched Raised Beds
Painted Steps & Railing