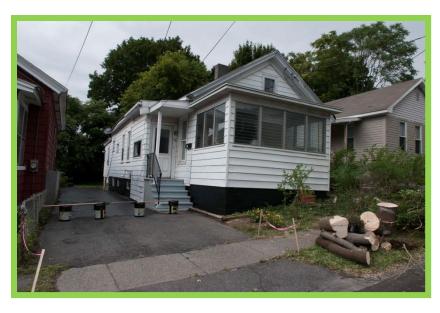

Before After

Completed Jobs
Painted foundation
Sealed driveway
Removed Cedar
Rebuilt Stairs
Painted Fence

Before

After

Completed Jobs
Removed Shrub
Flower Boxes &Pot
Painted Steps & Rail
Planted Flowers & Mulched