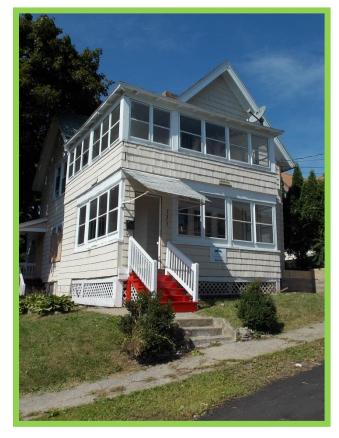

# Completed Jobs Planted Flowers and Shrubs Mulched

Opportunity HeadQuarters Rehabilitation

Before After

Completed Jobs
Painted Foundation
Repaired Planter
Installed New Railing
Painted Railing Red

After

Before Afte

Completed Jobs
Painted Foundation
Repaired Planter
Installed New Railing
Painted Railing Red

Before

After

Completed Jobs
Painted Foundation Red
Landscaped & Mulched
Sealed Driveway

Before After

Completed Jobs
Painted Steps Red
Painted Rails Black
Landscaped & Mulched