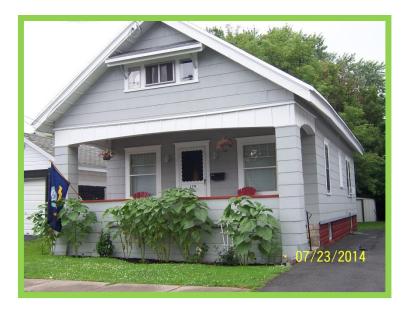

# Completed Jobs Planted Flowers and Shrubs Mulched

Opportunity HeadQuarters Rehabilitation

Before After

Completed Jobs
Painted Foundation
Repaired Planter
Installed New Railing
Painted Railing Red

After

Before Afte

Completed Jobs
Painted Foundation
Repaired Planter
Installed New Railing
Painted Railing Red

Before

After

Completed Jobs
Painted Foundation Red
Landscaped & Mulched
Sealed Driveway

Before After

Completed Jobs
Painted Steps Red
Painted Rails Black
Landscaped & Mulched