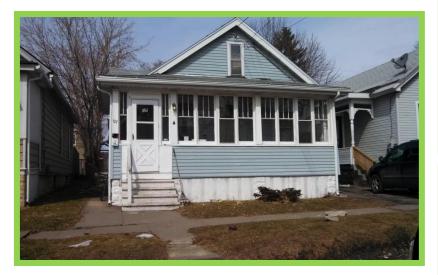

#### Completed Jobs

Painted Foundation Repaired Siding & Railing Replaced House Numbers Trimmed Tree/Flower Pot Sealed Driveway

Before