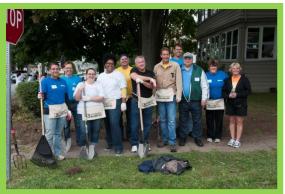

New Railing
Painted Railing Red





Before



After



Completed Jobs
Painted Foundation Red
Landscaped & Mulched
Sealed Driveway











Before After

Completed Jobs
Painted Steps Red
Painted Rails Black
Landscaped & Mulched









Completed Jobs
Painted Foundation, Railing & Stairs
Removed Tree & Bushes
Sealed Driveway









After





Completed Jobs
Landscaped Hedges
Stained Retaining Wall
Landscaped & Mulched Raised Beds
Painted Steps & Railing





Before After



Completed Jobs
Trimmed Trees





Before After



#### Completed Jobs

Removed Weeds & Shrubs Painted Steps, Railing & Lattice Landscaped









After





Completed Jobs
Removed Cedars
Stained Fence & Planter
Replaced House Numbers
Painted Foundation, Pipes & Mailbox



### BLOCK BLITZ 2014 VOLUNTEER GROUPS















## BLOCK BLITZ 2014 VOLUNTEER GROUPS









# Thank You Community Builder Sponsors! We appreciate Your Support!











# Welch Allyn<sup>®</sup>

# Thank You Tool Box Sponsors!