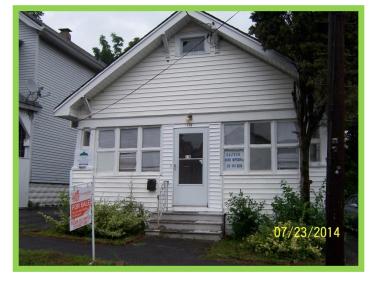

# Completed Jobs Planted Flowers and Shrubs Mulched

Opportunity HeadQuarters Rehabilitation

Before After

Completed Jobs
Painted Foundation
Repaired Planter
Installed New Railing
Painted Railing Red

After

Before Afte