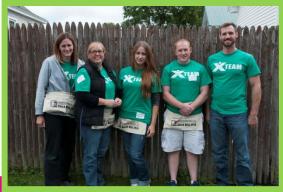

w Railing
Painted Railing Red





Before



After



Completed Jobs
Painted Foundation Red
Landscaped & Mulched
Sealed Driveway











Before After

Completed Jobs
Painted Steps Red
Painted Rails Black
Landscaped & Mulched









Completed Jobs
Painted Foundation, Railing & Stairs
Removed Tree & Bushes
Sealed Driveway









After





Completed Jobs
Landscaped Hedges
Stained Retaining Wall
Landscaped & Mulched Raised Beds
Painted Steps & Railing





Before After



Completed Jobs
Trimmed Trees





Before After



#### Completed Jobs

Removed Weeds & Shrubs Painted Steps, Railing & Lattice Landscaped









After





Completed Jobs
Removed Cedars
Stained Fence & Planter
Replaced House Numbers
Painted Foundation, Pipes & Mailbox



### BLOCK BLITZ 2014 VOLUNTEER GROUPS















## BLOCK BLITZ 2014 VOLUNTEER GROUPS









# Thank You Community Builder Sponsors! We appreciate Your Support!











# Welch Allyn<sup>®</sup>

# Thank You Tool Box Sponsors!