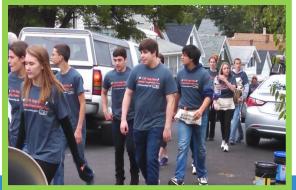

Railing
Painted Railing Red





Before



After



Completed Jobs
Painted Foundation Red
Landscaped & Mulched
Sealed Driveway











Before After

Completed Jobs
Painted Steps Red
Painted Rails Black
Landscaped & Mulched









Completed Jobs
Painted Foundation, Railing & Stairs
Removed Tree & Bushes
Sealed Driveway









After





Completed Jobs
Landscaped Hedges
Stained Retaining Wall
Landscaped & Mulched Raised Beds
Painted Steps & Railing





Before After



Completed Jobs
Trimmed Trees





Before After



#### Completed Jobs

Removed Weeds & Shrubs Painted Steps, Railing & Lattice Landscaped









After





Completed Jobs
Removed Cedars
Stained Fence & Planter
Replaced House Numbers
Painted Foundation, Pipes & Mailbox



### BLOCK BLITZ 2014 VOLUNTEER GROUPS















## BLOCK BLITZ 2014 VOLUNTEER GROUPS









# Thank You Community Builder Sponsors! We appreciate Your Support!











# Welch Allyn<sup>®</sup>

# Thank You Tool Box Sponsors!