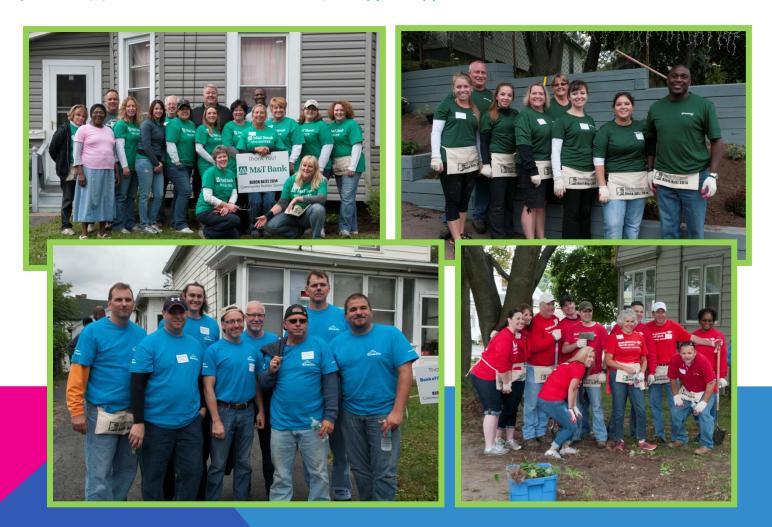

fter



Completed Jobs
Painted Foundation Red
Landscaped & Mulched
Sealed Driveway











Before After

Completed Jobs
Painted Steps Red
Painted Rails Black
Landscaped & Mulched









Completed Jobs
Painted Foundation, Railing & Stairs
Removed Tree & Bushes
Sealed Driveway









After





Completed Jobs
Landscaped Hedges
Stained Retaining Wall
Landscaped & Mulched Raised Beds
Painted Steps & Railing





Before After



Completed Jobs
Trimmed Trees





Before After



#### Completed Jobs

Removed Weeds & Shrubs Painted Steps, Railing & Lattice Landscaped









After





Completed Jobs
Removed Cedars
Stained Fence & Planter
Replaced House Numbers
Painted Foundation, Pipes & Mailbox



### BLOCK BLITZ 2014 VOLUNTEER GROUPS















## BLOCK BLITZ 2014 VOLUNTEER GROUPS









# Thank You Community Builder Sponsors! We appreciate Your Support!











# Welch Allyn<sup>®</sup>

# Thank You Tool Box Sponsors!