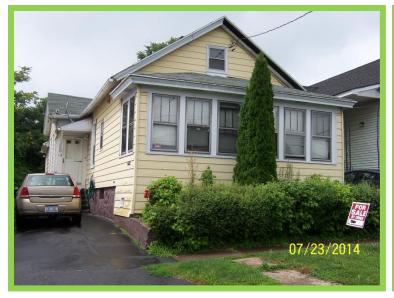

#### Completed Jobs

Painted Foundation Repaired Siding & Railing Replaced House Numbers Trimmed Tree/Flower Pot Sealed Driveway

Before