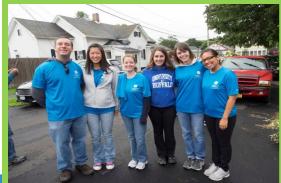

iling
Painted Railing Red





Before



After



Completed Jobs
Painted Foundation Red
Landscaped & Mulched
Sealed Driveway











Before After

Completed Jobs
Painted Steps Red
Painted Rails Black
Landscaped & Mulched









Completed Jobs
Painted Foundation, Railing & Stairs
Removed Tree & Bushes
Sealed Driveway









After





Completed Jobs
Landscaped Hedges
Stained Retaining Wall
Landscaped & Mulched Raised Beds
Painted Steps & Railing





Before After



Completed Jobs
Trimmed Trees





Before After



#### Completed Jobs

Removed Weeds & Shrubs Painted Steps, Railing & Lattice Landscaped









After





Completed Jobs
Removed Cedars
Stained Fence & Planter
Replaced House Numbers
Painted Foundation, Pipes & Mailbox



### BLOCK BLITZ 2014 VOLUNTEER GROUPS















## BLOCK BLITZ 2014 VOLUNTEER GROUPS









# Thank You Community Builder Sponsors! We appreciate Your Support!











# Welch Allyn<sup>®</sup>

# Thank You Tool Box Sponsors!