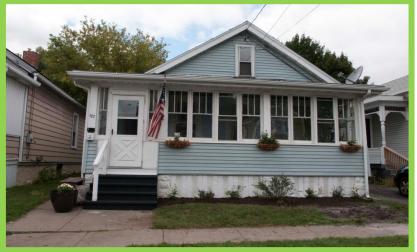

#### Completed Jobs

Painted Foundation Repaired Siding & Railing Replaced House Numbers Trimmed Tree/Flower Pot Sealed Driveway

Before