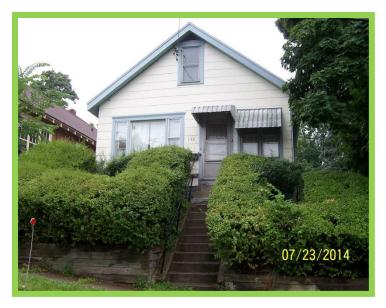

#### Completed Jobs

Painted Foundation Repaired Siding & Railing Replaced House Numbers Trimmed Tree/Flower Pot Sealed Driveway

Before