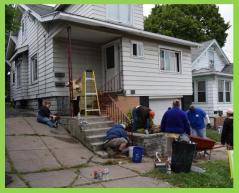

#### BLOCK BLITZ 2014 HIGHLIGHTS

- Made exterior improvements to 37 homes on Culbert St. & Delong Ave on the City of Syracuse's north side.
- Recruited more than 200 volunteers from local businesses, community organizations, schools, and funders.
- Raised approximately \$40,000 through corporate sponsorships, grant awards, and individual donations.