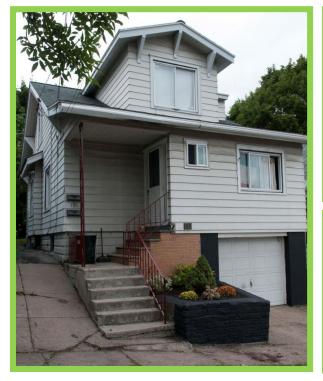

# Completed Jobs Planted Flowers and Shrubs Mulched

Opportunity HeadQuarters Rehabilitation

Before After

Completed Jobs
Painted Foundation
Repaired Planter
Installed New Railing
Painted Railing Red

After

Before Afte

Completed Jobs
Painted Foundation
Repaired Planter
Installed New Railing
Painted Railing Red

Before

After

Completed Jobs
Painted Foundation Red
Landscaped & Mulched
Sealed Driveway

Before After

Completed Jobs
Painted Steps Red
Painted Rails Black
Landscaped & Mulched